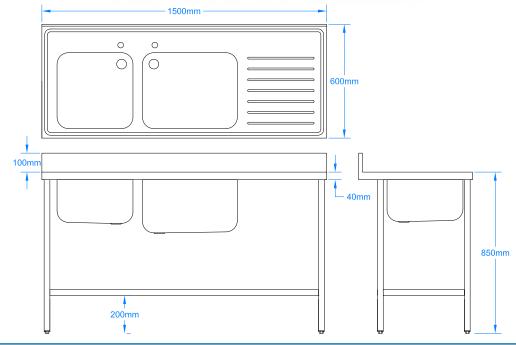

**Description:** A double bowl - single draining board, stainless steel sink unit with frame and undershelf. 100mm upstand to rear.

Pre drilled for taps (180mm centre to centre).

Supplied fully constructed (welded) with 30mm stainless steel box tubing and adjustable feet.

100mm void between the frame and the back wall to allow for pipework and services.

**Dimensions:** 1500 x 600 x 850mm (excludes upstand)

**Bowl Size #1:** 400 x 400 x 250mm **Bowl Size #2:** 500 x 400 x 300mm