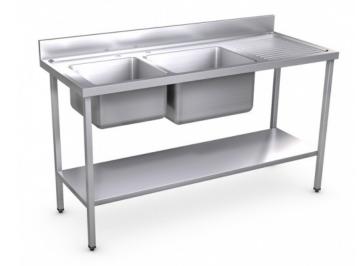

## COMMERCIAL SINKS JE STAINLESS STEEL CATERING & HYGIENE PRODUCTS

Name: 1500 x 600mm Double Bowl Sink Unit

Code: SU15X6DB L or R\*
\*Draining board can be left or right aligned.
L= LEFT HAND DRAIN BOARD
R=RIGHT HAND DRAIN BOARD (as shown)

**Description:** A double bowl - single draining board, stainless steel sink unit with frame and undershelf. 100mm upstand to rear.

Pre drilled for taps (180mm centre to centre).

Supplied fully constructed (welded) with 30mm stainless steel box tubing and adjustable feet.